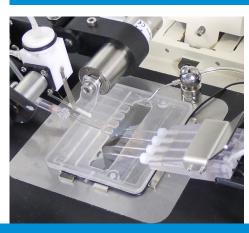

## **Automated Patch Clamp**

Meeting the higher throughput demands of ion channel screening, automated patch clamp is an important part of our services.

#### NEW

First patch pipette-based automated 4-channel assay using our proprietary PATCHSERVER technology

hIPS cardiomyocyte action potentials recorded with the Patchserver