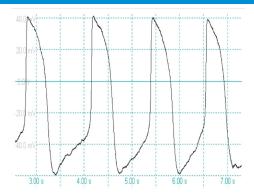

#### NEW

First patch pipette-based automated 4-channel assay using our proprietary PATCHSERVER technology

hIPS cardiomyocyte action potentials recorded with the Patchserver